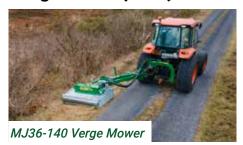

### Verge Mower (OSM)

| MJ36-140 | 1.4m Verge Mower (LH or RH) | €17,388 |
|----------|-----------------------------|---------|
| MJ36-210 | 2.1m Verge Mower (LH or RH) | €19,530 |