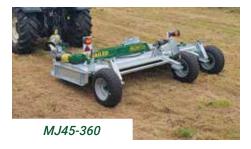

#### **Trailed Grass Toppers**

| MJ45-240 | 2.4m/8' Trailed Topper c/w wide angle shaft  | €13,230 |
|----------|----------------------------------------------|---------|
| MJ45-270 | 2.7m/9' Trailed Topper c/w wide angle shaft  | €13,500 |
| MJ45-360 | 3.6m/12' Trailed Topper c/w wide angle shaft | €20,160 |