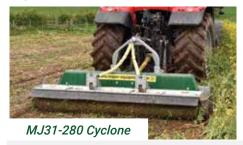

### Cyclone Shredder/Mower

| MJ31-200      | 2.0m Cyclone Mower                               | €10,350 |
|---------------|--------------------------------------------------|---------|
| MJ31-200-FM   | 2.0m Cyclone Mower front mounted                 | €10,620 |
| MJ31-250      | 2.5m Cyclone Mower                               | €11,970 |
| MJ31-250-FM   | 2.5m Cyclone Mower front mounted                 | €12,600 |
| MJ31-280      | 2.8m Cyclone Mower                               | €12,348 |
| MJ31-280-FM   | 2.8m Cyclone Mower front mounted                 | €12,874 |
| MJ30-420      | 4.2m Winged Cyclone Mower                        | €23,850 |
| MJ30-420DW    | 4.2m Winged Cyclone Mower (Dbl wing)             | €29,070 |
| MJ30-420DW-FM | 4.2m Winged Cyclone Mower (Dbl wing) front mount | €31,590 |
| MJ30-560      | 5.6m Winged Cyclone Mower                        | €33,840 |
| MJ30-560-FM   | 5.6m Winged Cyclone Mower - front mount          | €38,160 |
| MJ30-630      | 6.3m Winged Cyclone Mower                        | €37,440 |
| MJ30-630-FM   | 6.3m Winged Cyclone Mower - front mount          | €41,760 |
| MJ30-720      | 7.2m Winged Cyclone Mower                        | €44,937 |
| MJ30-920      | 9.2m Winged Cyclone Mower                        | €71,100 |
| S-Shft        | Cyclone side shift for rigid deck models         | €1,800  |