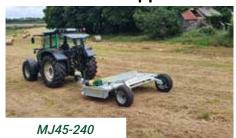

#### **Trailed Grass Toppers**

| MJ45-240 | 2.4m/8' Trailed Topper c/w wide angle shaft  | €13,230 |
|----------|----------------------------------------------|---------|
| MJ45-270 | 2.7m/9' Trailed Topper c/w wide angle shaft  | €13,500 |
| MJ45-360 | 3.6m/12' Trailed Topper c/w wide angle shaft | €20,160 |