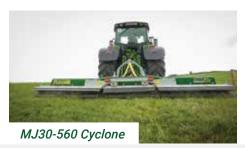

### Cyclone Shredder/Mower

| MJ31-200      | 2.0m Cyclone Mower                               | €10,350 |
|---------------|--------------------------------------------------|---------|
| MJ31-200-FM   | 2.0m Cyclone Mower front mounted                 | €10,620 |
| MJ31-250      | 2.5m Cyclone Mower                               | €11,970 |
| MJ31-250-FM   | 2.5m Cyclone Mower front mounted                 | €12,600 |
| MJ31-280      | 2.8m Cyclone Mower                               | €12,348 |
| MJ31-280-FM   | 2.8m Cyclone Mower front mounted                 | €12,874 |
| MJ30-420      | 4.2m Winged Cyclone Mower                        | €23,850 |
| MJ30-420DW    | 4.2m Winged Cyclone Mower (Dbl wing)             | €29,070 |
| MJ30-420DW-FM | 4.2m Winged Cyclone Mower (Dbl wing) front mount | €31,590 |
| MJ30-560      | 5.6m Winged Cyclone Mower                        | €33,840 |
| MJ30-560-FM   | 5.6m Winged Cyclone Mower - front mount          | €38,160 |
| MJ30-630      | 6.3m Winged Cyclone Mower                        | €37,440 |
| MJ30-630-FM   | 6.3m Winged Cyclone Mower - front mount          | €41,760 |
| MJ30-720      | 7.2m Winged Cyclone Mower                        | €44,937 |
| MJ30-920      | 9.2m Winged Cyclone Mower                        | €71,100 |
| S-Shft        | Cyclone side shift for rigid deck models         | €1,800  |