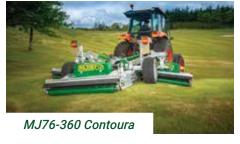

#### **Tri-Deck Roller Mowers**

| MJ76-360  | 3.6. Contoura, trailed, winged | €36,234 |
|-----------|--------------------------------|---------|
| TDR 16000 | 4.9m TDR Rotary Gang Mower     | €52,200 |
| TDR 20000 | 6.1m TDR Rotary Gang Mower     | €55,800 |
|           | Remote control option          | €2,016  |