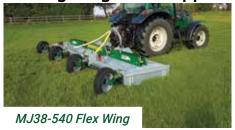

#### **Folding Wing Grass Toppers**

Code Description

MJ38-540 18ft 3pt linkage flex wing topper €21,294