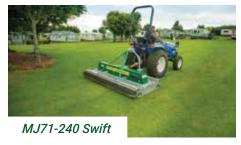

#### **Rigid Deck Roller Mowers**

| MJ71-190 | 1.9m Swift, 3pt linkage | €9,639  |
|----------|-------------------------|---------|
| MJ71-240 | 2.4m Swift, 3pt linkage | €11,448 |