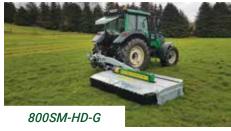

#### **Offset Grass Toppers**

| 800SM-HD-G | 2.4m (8') Side Mounted Topper | €9,540  |
|------------|-------------------------------|---------|
| 900SM-HD-G | 2.9m (9') Side Mounted Topper | €10,080 |