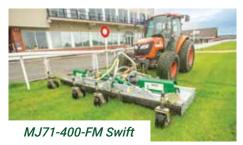

#### **Front Mounted Roller Mowers**

| MJ71-190-FM | 1.9m Swift, front mounted     | €10,350 |
|-------------|-------------------------------|---------|
| MJ71-240-FM | 2.4m Swift, front mounted     | €13,383 |
| MJ71-400-FM | 4.0m Swift, front mtd, winged | €31,005 |