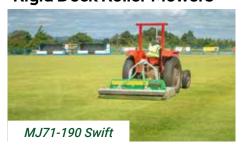

#### **Rigid Deck Roller Mowers**

| MJ71-190 | 1.9m Swift, 3pt linkage | €9,639  |
|----------|-------------------------|---------|
| MJ71-240 | 2.4m Swift, 3pt linkage | €11,448 |