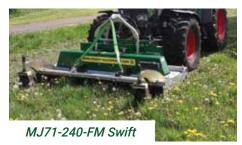

#### **Front Mounted Roller Mowers**

| MJ71-190-FM | 1.9m Swift, front mounted     | €10,350 |
|-------------|-------------------------------|---------|
| MJ71-240-FM | 2.4m Swift, front mounted     | €13,383 |
| MJ71-400-FM | 4.0m Swift, front mtd, winged | €31,005 |