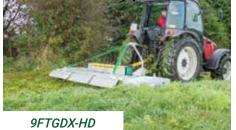

#### **Inline Grass Toppers**

| Code         | Description                                       |        |
|--------------|---------------------------------------------------|--------|
| 9FTGDX-HD    | 9FTGDX Three point linkage topper                 | €6,277 |
| 9FTGDX-HD-FM | 9FTGDX Three point linkage topper (Front Mounted) | €7,200 |
| 909HD        | Heavy Duty Topper                                 | €7,245 |
|              | Wheel kit                                         | €1,260 |
|              | No. 6 Auto reset clutch PTO shaft                 | €630   |
| 605SL        | 1,73m single rotor topper                         | €3,150 |