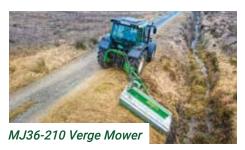

### Verge Mower (OSM)

| MJ36-140 | 1.4m Verge Mower (LH or RH) | €17,388 |
|----------|-----------------------------|---------|
| MJ36-210 | 2.1m Verge Mower (LH or RH) | €19,530 |