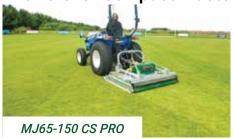

## **Mowers for Compact Tractors**

| MJ65-150    | 1.5m CS PRO Mower, Rear Mount            | €6,930  |
|-------------|------------------------------------------|---------|
| MJ65-150-2R | 1.5m CS PRO Mower, Rear Mount, 2 rollers | €7,110  |
| MJ65-150-FM | 1.5m CS PRO Mower, Front Mounted         | €7,857  |
| MJ65-210-FM | 2.1m CS PRO Mower, Front Mounted         | €8,640  |
| MJ65-300    | 3.0m CS PRO Mower, Rear Mount            | €19,575 |
| MJ65-300-FM | 3.0m CS PRO Mower, Front Mount           | €20,700 |