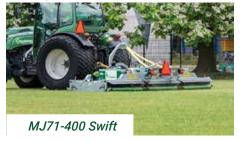

#### **Winged Roller Mowers**

| Code      | Description                     |         |
|-----------|---------------------------------|---------|
| MJ71-340  | 3.4m Swift, 3pt linkage, winged | €26,208 |
| MJ71-400  | 4.0m Swift, 3pt linkage, winged | €29,394 |
| MJ71-540  | 5.4m Swift, 3pt linkage, winged | €35,370 |
| MJ71-400T | 4.0m Swift, trailed, winged     | €36,873 |
| MJ71-540T | 5.4m Swift, trailed, winged     | €42,840 |
| MJ71-600T | 6.0m Swift, trailed, winged     | €49,500 |
| MJ71-730T | 7.3m Swift, trailed, winged     | €52,020 |