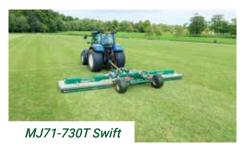

#### **Winged Roller Mowers**

| Code      | Description                     |         |
|-----------|---------------------------------|---------|
| MJ71-340  | 3.4m Swift, 3pt linkage, winged | €26,208 |
| MJ71-400  | 4.0m Swift, 3pt linkage, winged | €29,394 |
| MJ71-540  | 5.4m Swift, 3pt linkage, winged | €35,370 |
| MJ71-400T | 4.0m Swift, trailed, winged     | €36,873 |
| MJ71-540T | 5.4m Swift, trailed, winged     | €42,840 |
| MJ71-600T | 6.0m Swift, trailed, winged     | €49,500 |
| MJ71-730T | 7.3m Swift, trailed, winged     | €52,020 |