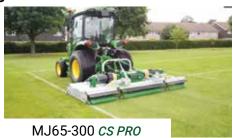

## **Mowers for Compact Tractors**

| MJ65-150    | 1.5m CS PRO Mower, Rear Mount            | €6,930  |
|-------------|------------------------------------------|---------|
| MJ65-150-2R | 1.5m CS PRO Mower, Rear Mount, 2 rollers | €7,110  |
| MJ65-150-FM | 1.5m CS PRO Mower, Front Mounted         | €7,857  |
| MJ65-210-FM | 2.1m CS PRO Mower, Front Mounted         | €8,640  |
| MJ65-300    | 3.0m CS PRO Mower, Rear Mount            | €19,575 |
| MJ65-300-FM | 3.0m CS PRO Mower, Front Mount           | €20,700 |